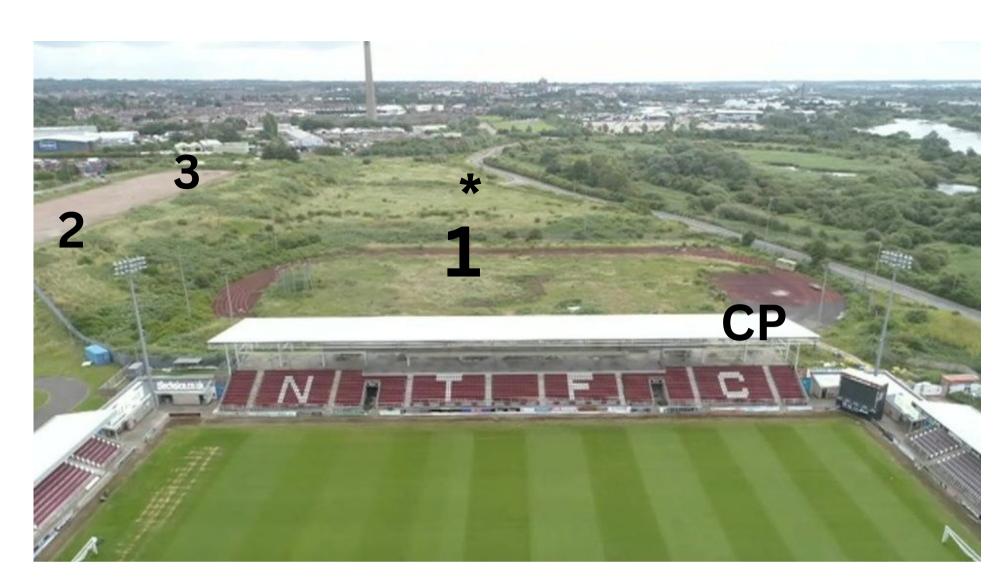

# **Overview** 200m 250m

18.55 acres (7.51 ha)

H & Com m

(CP) Approx. 40m of Car Parking behind the East stand

(Unit 1) Then 143,000 sqft warehouse over much of the running track ACV

(Unit 2) 44,770 sqft warehouse on North Gravel Car Park

(Unit 3) 76,125 sqft warehouse on North Gravel Car Park

(\*) Road Access For Units 1 / 4a 4b 4c