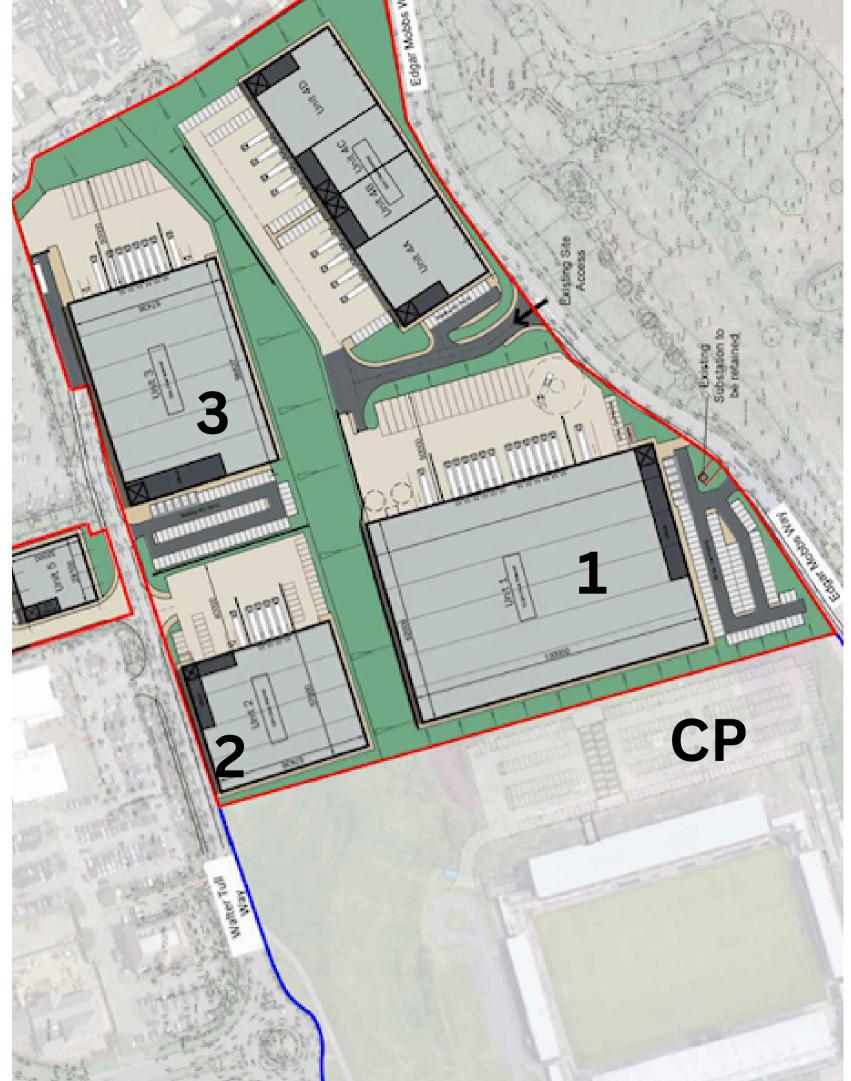

### **ACV / Running Track**

Edgar Mobbs Way

Ν

Plot Area

No.

Ô SCHEDULE OF ACCOMMODATION (Gross Internal Area) Unit 1 Warehouse Offices -Total 125,250 sqft (11,636m<sup>2</sup>) 12,500 sqft (1,161m<sup>2</sup>) 137,750 sqft (12,797m<sup>2</sup> Unit 2 Warehouse Offices Total 40,700 sqft (3,781m<sup>2</sup>) 4,070 sqft (378m<sup>2</sup>) 44,770 sqft (4,159m<sup>2</sup>) Unit 3 Warehouse Offices Total 66,465 sqft (6,175m<sup>2</sup>) 6,650 sqft (618m<sup>2</sup>) 73,125 sqft (6,793m<sup>2</sup>) Unit 4A Warehouse Offices Total 18,030 sqft (1,675m<sup>2</sup>) 1,810 sqft (168m<sup>2</sup>) 19,840 sqft (1,843m<sup>2</sup>) Unit 48 10,535 sqft (979m²) 1,810 sqft (168m²) 12,345 sqft (1,147m²) Warehouse Offices Total Unit 4C Warehouse Offices Total 10,535 sqft (979m²) 1,810 sqft (168m²) 12,345 sqft (1,147m²) Unit D Warehouse Offices Total 18,030 sqft (1,675m²) 1,810 sqft (168m²) 19,840 sqft (1,843m²) Unit 5 Warehouse Offices Total 9,635 sqft (895m<sup>2</sup>) 1,375 sqft (128m<sup>2</sup>) 11,010 sqft (1,023m<sup>2</sup>) Unit 6 Warehouse Offices Total 14,500 sqft (1,347m<sup>2</sup>) 1,610 sqft (150m<sup>3</sup>) 16,110 sqft (1,497m<sup>2</sup>) Total 347,135 sqft (32,250m<sup>2</sup>)

18.55 acres (7.51 ha)

H & Com m

(CP) Approx. 40m of Car Parking behind the East stand

(Unit 1) Then 143,000 sqft warehouse over much of the running track ACV

(Unit 2) 44,770 sqft warehouse on North Gravel Car Park

(Unit 3) 76,125 sqft warehouse on North Gravel Car Park

(\*) Road Access For Units 1 / 4a 4b 4c

### SCHEDULE OF ACCOMMODATION (Gross Internal Area)

| Unit 1<br>Warehouse -<br>Offices<br>Total -<br>Unit 2<br>Warehouse -<br>Offices -<br>Total -<br>Unit 3<br>Warehouse -<br>Offices -<br>Total - | 125,250 sqft (11,636m <sup>2</sup> )<br>12,500 sqft (1,161m <sup>2</sup> )<br>137,750 sqft (12,797m <sup>2</sup> )<br>40,700 sqft (3,781m <sup>2</sup> )<br>4,070 sqft (378m <sup>2</sup> )<br>44,770 sqft (4,159m <sup>2</sup> )<br>66,465 sqft (6,175m <sup>2</sup> )<br>6,650 sqft (618m <sup>2</sup> )<br>73,125 sqft (6,793m <sup>2</sup> ) |
|-----------------------------------------------------------------------------------------------------------------------------------------------|--------------------------------------------------------------------------------------------------------------------------------------------------------------------------------------------------------------------------------------------------------------------------------------------------------------------------------------------------|
| Total -<br>Unit 2<br>Warehouse -<br>Offices -<br>Total -<br>Unit 3<br>Warehouse -<br>Offices -                                                | 12,500 sqft (1,161m <sup>2</sup> )<br>137,750 sqft (12,797m <sup>2</sup> )<br>40,700 sqft (3,781m <sup>2</sup> )<br>4,070 sqft (378m <sup>2</sup> )<br>44,770 sqft (4,159m <sup>2</sup> )<br>66,465 sqft (6,175m <sup>2</sup> )<br>6,650 sqft (618m <sup>2</sup> )                                                                               |
| Unit 2<br>Warehouse -<br>Offices -<br>Total -<br>Unit 3<br>Warehouse -<br>Offices -                                                           | 40,700 sqft (3,781m <sup>2</sup> )<br>4,070 sqft (378m <sup>2</sup> )<br>44,770 sqft (4,159m <sup>2</sup> )<br>66,465 sqft (6,175m <sup>2</sup> )<br>6,650 sqft (618m <sup>2</sup> )                                                                                                                                                             |
| Warehouse -<br>Offices -<br>Total -<br>Unit 3<br>Warehouse -<br>Offices -                                                                     | 4,070 sqft (378m <sup>2</sup> )<br>44,770 sqft (4,159m <sup>2</sup> )<br>66,465 sqft (6,175m <sup>2</sup> )<br>6,650 sqft (618m <sup>2</sup> )                                                                                                                                                                                                   |
| Offices -<br>Total -<br>Unit 3<br>Warehouse -<br>Offices -                                                                                    | 4,070 sqft (378m <sup>2</sup> )<br>44,770 sqft (4,159m <sup>2</sup> )<br>66,465 sqft (6,175m <sup>2</sup> )<br>6,650 sqft (618m <sup>2</sup> )                                                                                                                                                                                                   |
| Total -<br>Unit 3<br>Warehouse -<br>Offices -                                                                                                 | 44,770 sqft (4,159m²)<br>66,465 sqft (6,175m²)<br>6,650 sqft (618m²)                                                                                                                                                                                                                                                                             |
| Unit 3<br>Warehouse -<br>Offices -                                                                                                            | 66,465 sqft (6,175m²)<br>6,650 sqft (618m²)                                                                                                                                                                                                                                                                                                      |
| Warehouse -<br>Offices -                                                                                                                      | 6,650 sqft (618m <sup>2</sup> )                                                                                                                                                                                                                                                                                                                  |
| Offices -                                                                                                                                     | 6,650 sqft (618m <sup>2</sup> )                                                                                                                                                                                                                                                                                                                  |
|                                                                                                                                               |                                                                                                                                                                                                                                                                                                                                                  |
| Total                                                                                                                                         | 73,125 sqft (6,793m²)                                                                                                                                                                                                                                                                                                                            |
| Total ·                                                                                                                                       |                                                                                                                                                                                                                                                                                                                                                  |
| Unit 4A                                                                                                                                       |                                                                                                                                                                                                                                                                                                                                                  |
| Warehouse -                                                                                                                                   | 18,030 sqft (1,675m <sup>2</sup> )                                                                                                                                                                                                                                                                                                               |
| Offices -                                                                                                                                     | 1,810 sqft (168m²)                                                                                                                                                                                                                                                                                                                               |
| Total -                                                                                                                                       | 19,840 sqft (1,843m²)                                                                                                                                                                                                                                                                                                                            |
| Unit 4B                                                                                                                                       |                                                                                                                                                                                                                                                                                                                                                  |
| Warehouse -                                                                                                                                   | 10,535 sqft (979m <sup>2</sup> )                                                                                                                                                                                                                                                                                                                 |
| Offices -                                                                                                                                     | 1,810 sqft (168m <sup>2</sup> )                                                                                                                                                                                                                                                                                                                  |
| Total -                                                                                                                                       | 12,345 sqft (1,147m <sup>2</sup> )                                                                                                                                                                                                                                                                                                               |
| Unit 4C                                                                                                                                       |                                                                                                                                                                                                                                                                                                                                                  |
| Warehouse -                                                                                                                                   | 10,535 sqft (979m <sup>2</sup> )                                                                                                                                                                                                                                                                                                                 |
| Offices -                                                                                                                                     | 1,810 sqft (168m <sup>2</sup> )                                                                                                                                                                                                                                                                                                                  |
| Total -                                                                                                                                       | 12,345 sqft (1,147m <sup>2</sup> )                                                                                                                                                                                                                                                                                                               |
| Unit D                                                                                                                                        |                                                                                                                                                                                                                                                                                                                                                  |
| Warehouse -                                                                                                                                   | 18,030 sqft (1,675m <sup>2</sup> )                                                                                                                                                                                                                                                                                                               |
| Offices -                                                                                                                                     | 1,810 sqft (168m <sup>2</sup> )                                                                                                                                                                                                                                                                                                                  |
| Total -                                                                                                                                       | 19,840 sqft (1,843m <sup>2</sup> )                                                                                                                                                                                                                                                                                                               |
| Unit 5                                                                                                                                        |                                                                                                                                                                                                                                                                                                                                                  |
| Warehouse -                                                                                                                                   | 9,635 sqft (895m²)                                                                                                                                                                                                                                                                                                                               |
| Offices -                                                                                                                                     | 1,375 sqft (128m <sup>2</sup> )                                                                                                                                                                                                                                                                                                                  |
| Total -                                                                                                                                       | 11,010 sqft (1,023m <sup>2</sup> )                                                                                                                                                                                                                                                                                                               |
| Unit 6                                                                                                                                        |                                                                                                                                                                                                                                                                                                                                                  |
| Warehouse -                                                                                                                                   | 14,500 sqft (1,347m <sup>2</sup> )                                                                                                                                                                                                                                                                                                               |
| Offices -                                                                                                                                     | 1,610 sqft (150m <sup>2</sup> )                                                                                                                                                                                                                                                                                                                  |
| Total -                                                                                                                                       | 16,110 sqft (1,497m <sup>2</sup> )                                                                                                                                                                                                                                                                                                               |
| Total -                                                                                                                                       | 347,135 sqft (32,250m²)                                                                                                                                                                                                                                                                                                                          |
| Plot Area -                                                                                                                                   | 18.55 acres (7.51 ha)                                                                                                                                                                                                                                                                                                                            |