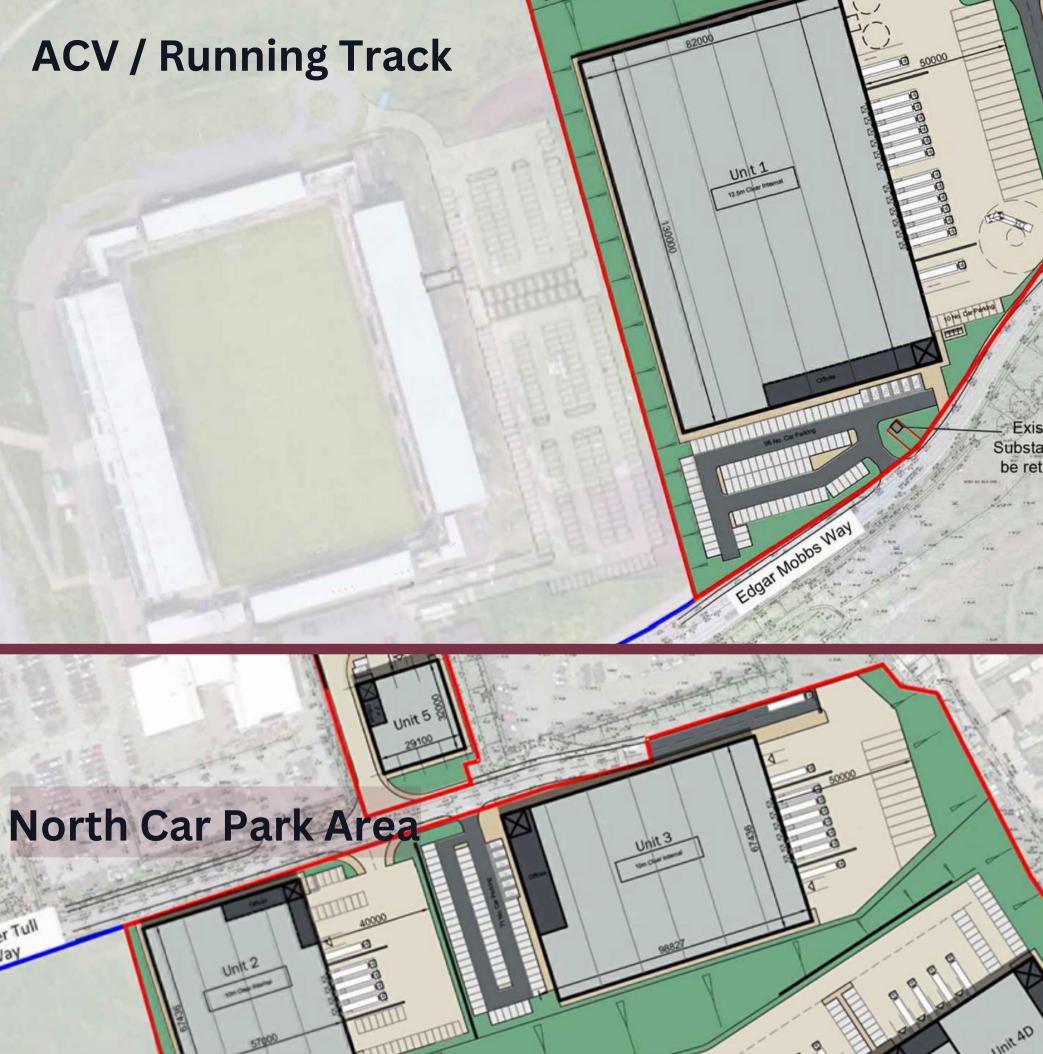

### **ACV / Running Track**

Edgar Mobbs Way

Ν

Plot Area

No.

Ô SCHEDULE OF ACCOMMODATION (Gross Internal Area) Unit 1 Warehouse Offices -Total 125,250 sqft (11,636m<sup>2</sup>) 12,500 sqft (1,161m<sup>2</sup>) 137,750 sqft (12,797m<sup>2</sup> Unit 2 Warehouse Offices Total 40,700 sqft (3,781m<sup>2</sup>) 4,070 sqft (378m<sup>2</sup>) 44,770 sqft (4,159m<sup>2</sup>) Unit 3 Warehouse Offices Total 66,465 sqft (6,175m<sup>2</sup>) 6,650 sqft (618m<sup>2</sup>) 73,125 sqft (6,793m<sup>2</sup>) Unit 4A Warehouse Offices Total 18,030 sqft (1,675m<sup>2</sup>) 1,810 sqft (168m<sup>2</sup>) 19,840 sqft (1,843m<sup>2</sup>) Unit 48 10,535 sqft (979m²) 1,810 sqft (168m²) 12,345 sqft (1,147m²) Warehouse Offices Total Unit 4C Warehouse Offices Total 10,535 sqft (979m²) 1,810 sqft (168m²) 12,345 sqft (1,147m²) Unit D Warehouse Offices Total 18,030 sqft (1,675m²) 1,810 sqft (168m²) 19,840 sqft (1,843m²) Unit 5 Warehouse Offices Total 9,635 sqft (895m<sup>2</sup>) 1,375 sqft (128m<sup>2</sup>) 11,010 sqft (1,023m<sup>2</sup>) Unit 6 Warehouse Offices Total 14,500 sqft (1,347m<sup>2</sup>) 1,610 sqft (150m<sup>3</sup>) 16,110 sqft (1,497m<sup>2</sup>) Total 347,135 sqft (32,250m<sup>2</sup>)

18.55 acres (7.51 ha)

H & Com m

(CP) Approx. 40m of Car Parking behind the East stand

(Unit 1) Then 143,000 sqft warehouse over much of the running track ACV

(Unit 2) 44,770 sqft warehouse on North Gravel Car Park

(Unit 3) 76,125 sqft warehouse on North Gravel Car Park

(\*) Road Access For Units 1 / 4a 4b 4c