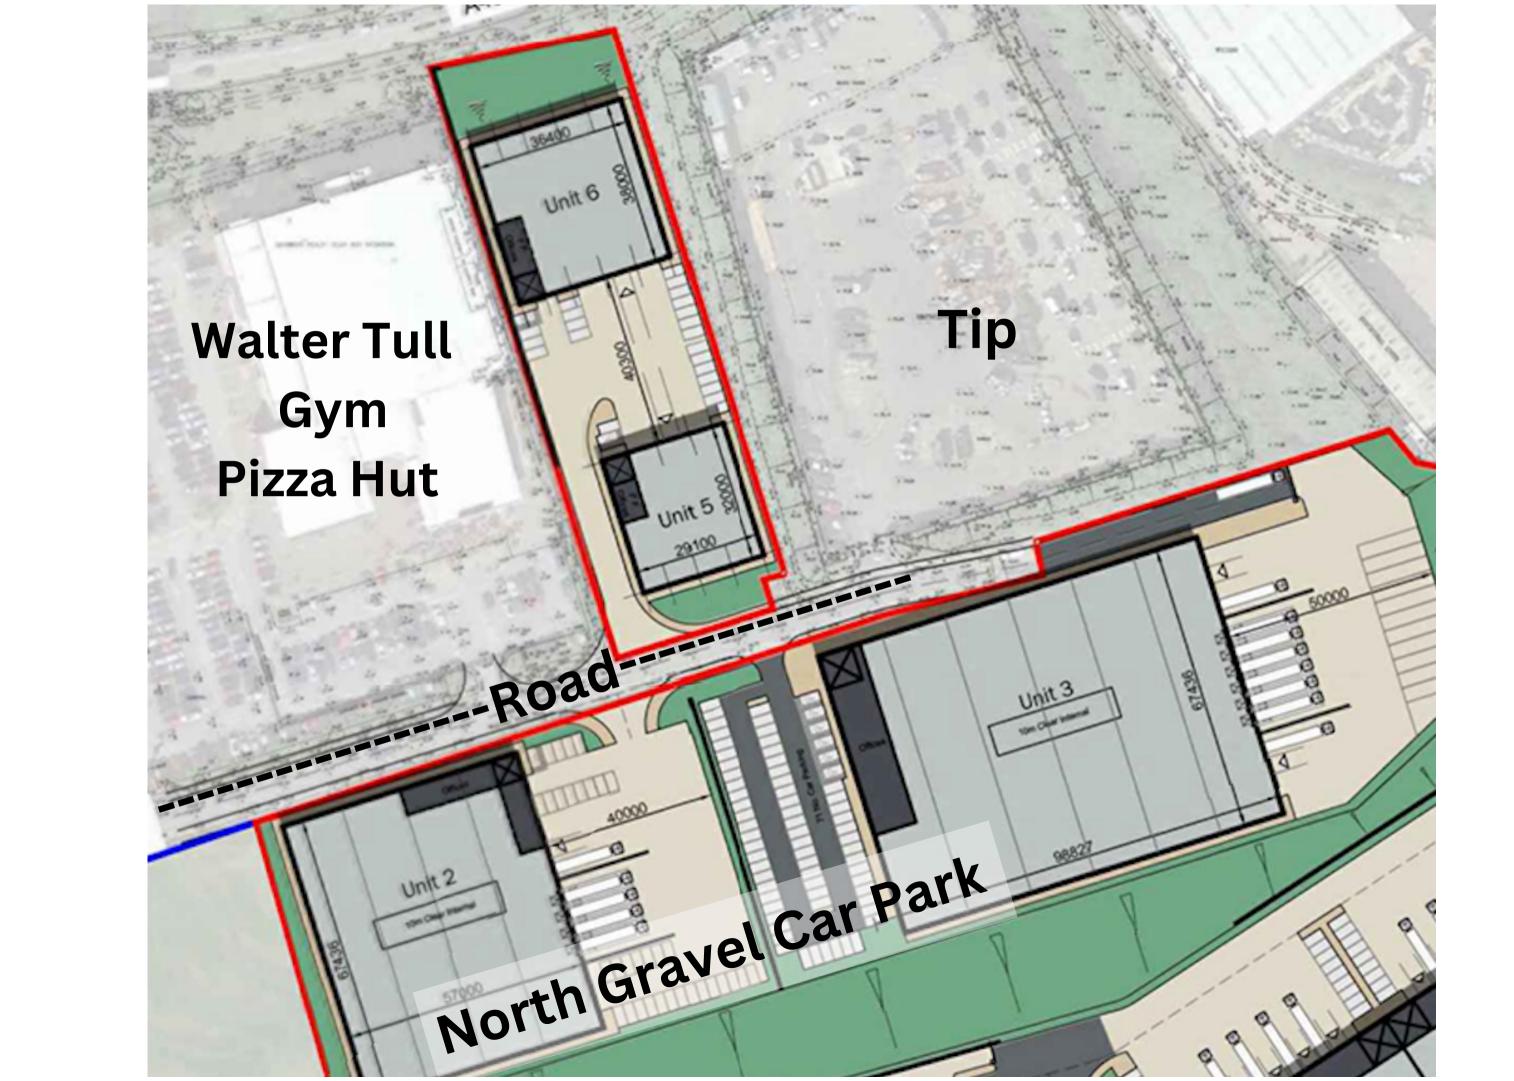

18.55 acres (7.51 ha)

H & Com m

(CP) Approx. 40m of Car Parking behind the East stand

(Unit 1) Then 143,000 sqft warehouse over much of the running track ACV

(Unit 2) 44,770 sqft warehouse on North Gravel Car Park

(Unit 3) 76,125 sqft warehouse on North Gravel Car Park

(\*) Road Access For Units 1 / 4a 4b 4c