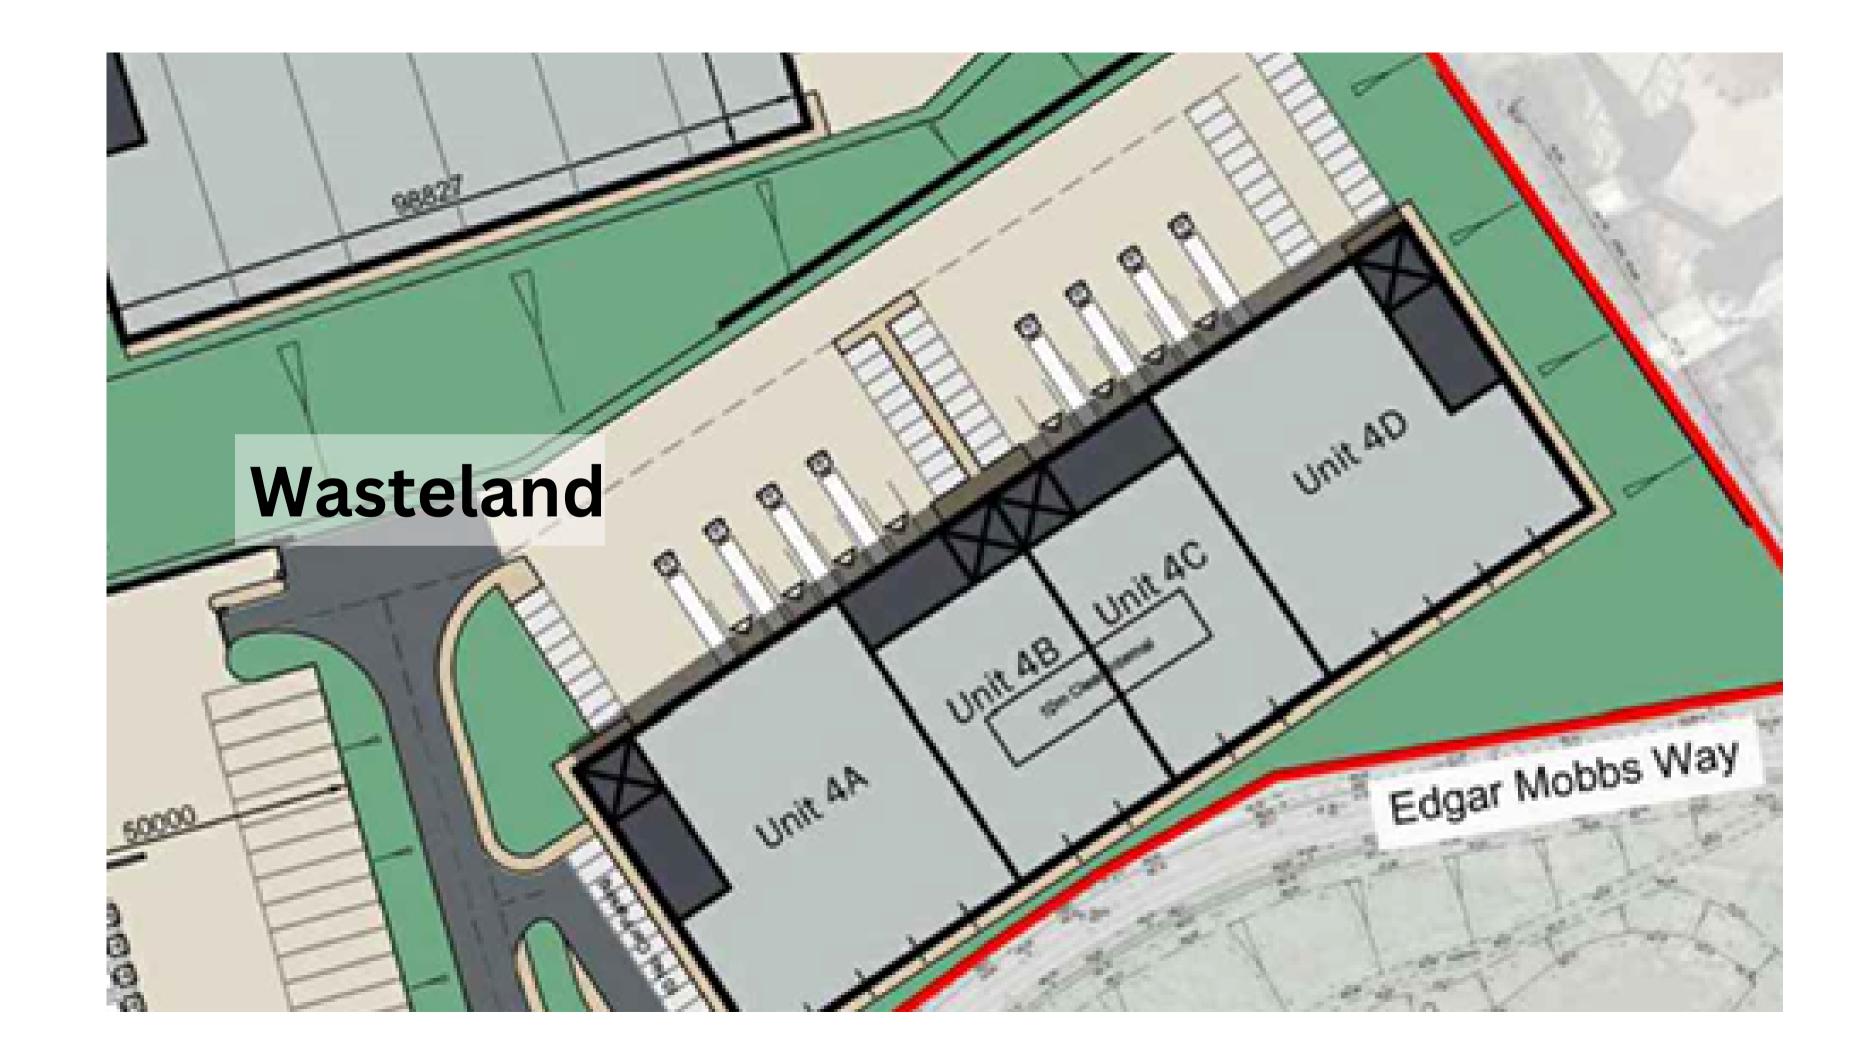

(Unit 3) 76,125 sqft warehouse on North Gravel Car Park

(\*) Road Access For Units 1 / 4a 4b 4c