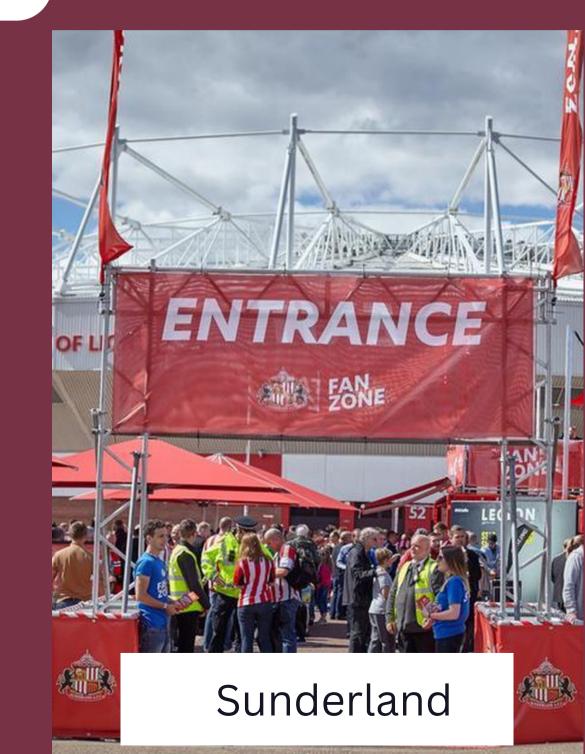

# WHAT COULD BE DONE HERE? with 18 other acres, do we really need a massive warehouse on OUR ACV LAND?

OVER THE NEXT FEW PAGES WE LOOK AT SOME OPTIONS THAT AT LEAST SHOULD BE CONSIDERED AND DISCUSSED Tranmere Rovers fan park will consist of almost 12,000 sq ft of event space, including a 3,875 sqft tented area by their stadium. The £1.7m project was part funded by £1.15m from German Kraft Brewery company

### Tranmere

Much needed pre & post match facilities for supporters to come together, celebrate, drown our sorrows (match dependent !) and importantly spend our money at the football club rather than at other businesses around the area, which provides no benefit to NTFC.