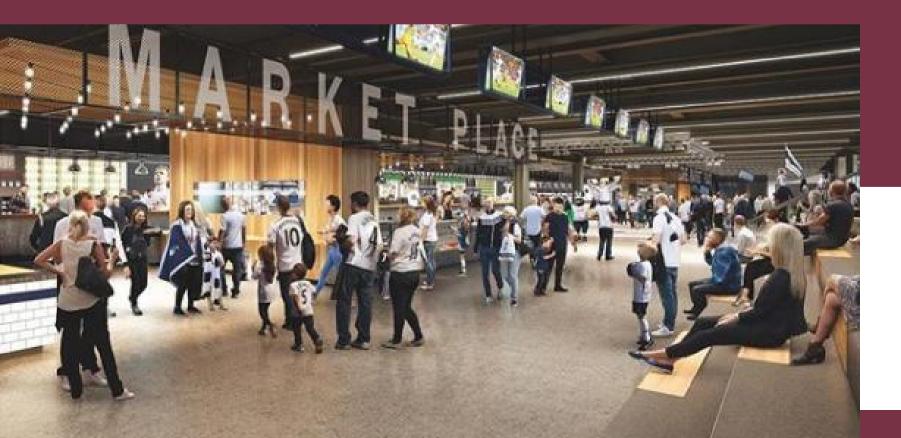

# WHAT COULD BE DONE HERE? with 18 other acres, do we really need a massive warehouse on OUR ACV LAND?

OVER THE NEXT FEW PAGES WE LOOK AT SOME OPTIONS THAT AT LEAST SHOULD BE CONSIDERED AND DISCUSSED Tranmere Rovers fan park will consist of almost 12,000 sq ft of event space, including a 3,875 sqft tented area by their stadium. The £1.7m project was part funded by £1.15m from German Kraft Brewery company

# The Fans' Village

### Tranmere

Much needed pre & post match facilities for supporters to come together, celebrate, drown our sorrows (match dependent !) and importantly spend our money at the football club rather than at other businesses around the area, which provides no benefit to NTFC.