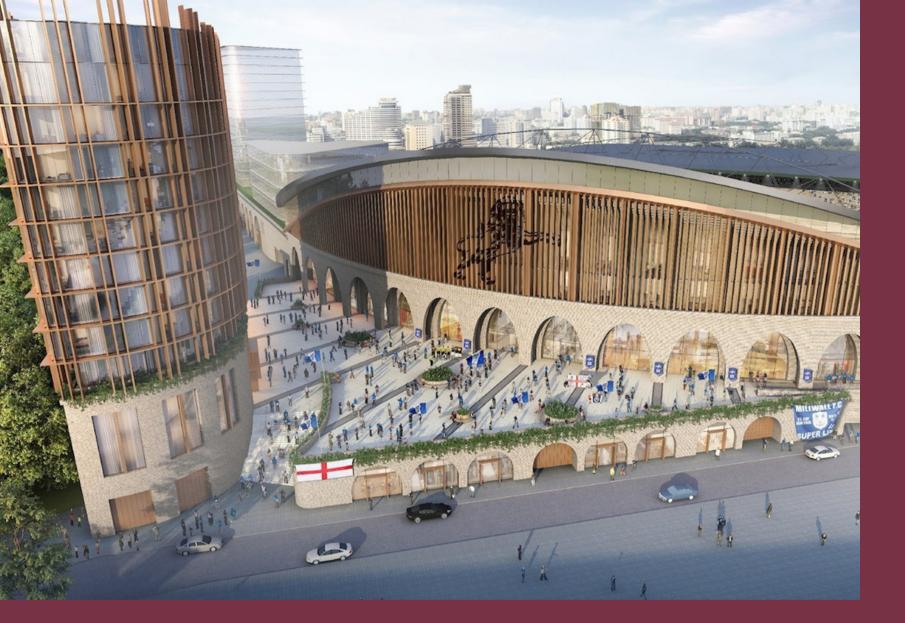

# **PROTECT OUR LAND** Leave the running track for OUR future

As everyone knows, land is precious, once it's gone, it's gone for generations. If we are only left with a small car park we lose the opportunity for income in the short term. Long term, who knows? Millwall have recently announced plans to increase their capacity to 30 000+ along with other developments. Having that space means we could build a 10,000 capacity **stand** if we needed it, just like Millwall plan to and Fulham have. In recent years we have played Brighton, Bournemouth & Brentford.