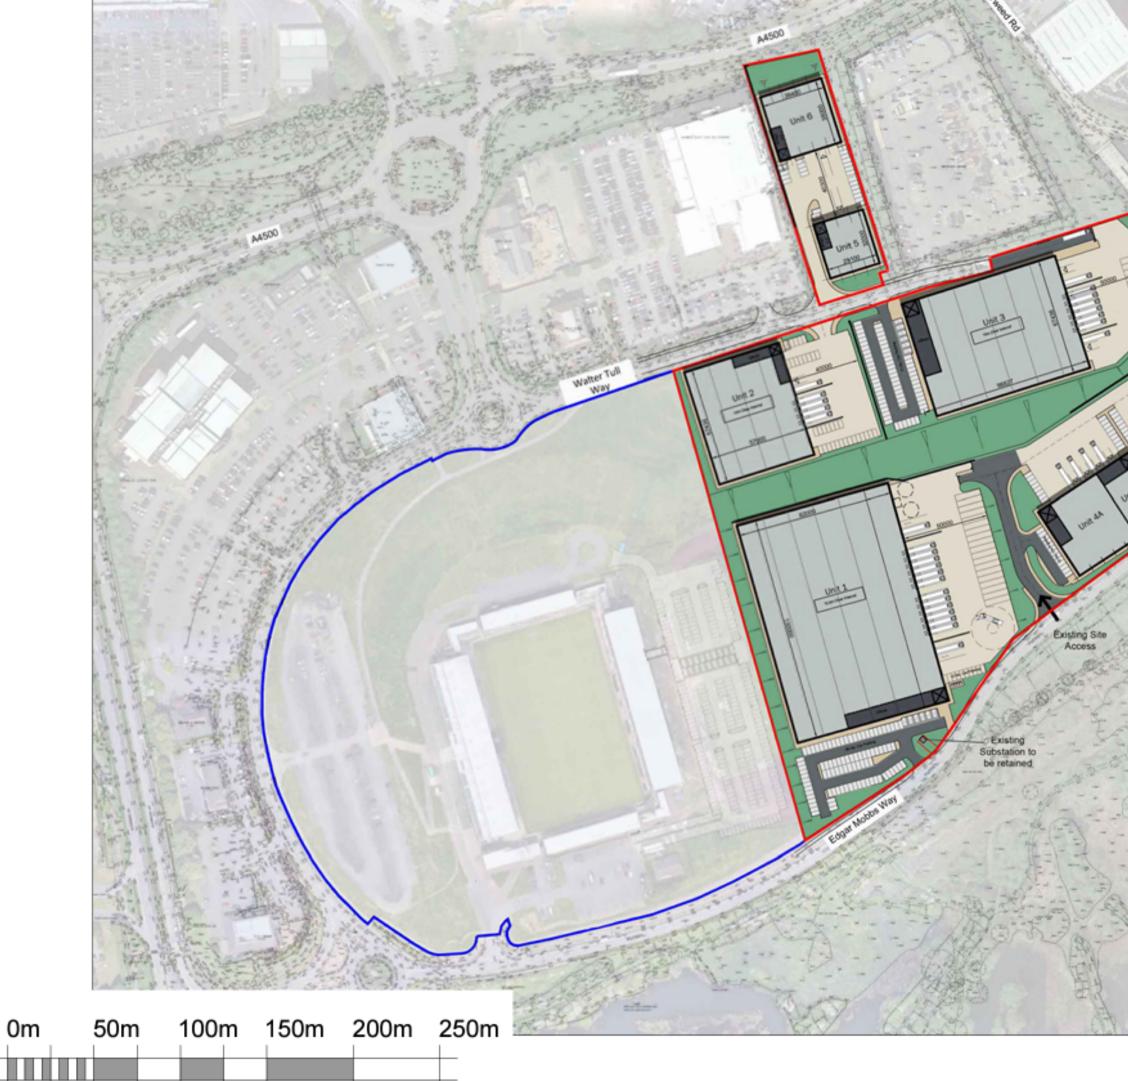

# **Overview** 200m 250m

18.55 acres (7.51 ha)

H & Com m

(CP) Approx. 40m of Car Parking behind the East stand

(Unit 1) Then 143,000 sqft warehouse over much of the running track ACV

(Unit 2) 44,770 sqft warehouse on North Gravel Car Park

(Unit 3) 76,125 sqft warehouse on North Gravel Car Park

(\*) Road Access For Units 1 / 4a 4b 4c